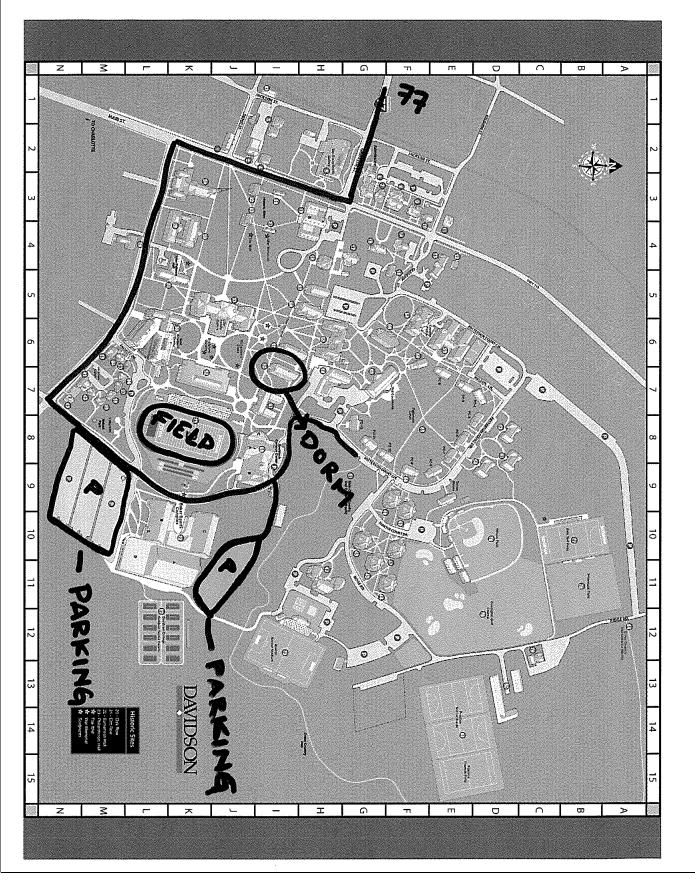

## Proceeding to Campus and Sentelle Residence Hall:

From Baker drive go through the stop sign. Richardson Stadium will be on your left. Continue around Knobloch Campus Center and Duke Family Performance Hall (on your left). The next building will be Sentelle Residence Hall (#60 on the campus map). You can load/unload behind the dorm, however parking is limited. If you wish to park your car, your best options are the Baker Sports Complex parking lots (adjacent to Baker Athletic Complex) and also behind Baker Athletic Complex.